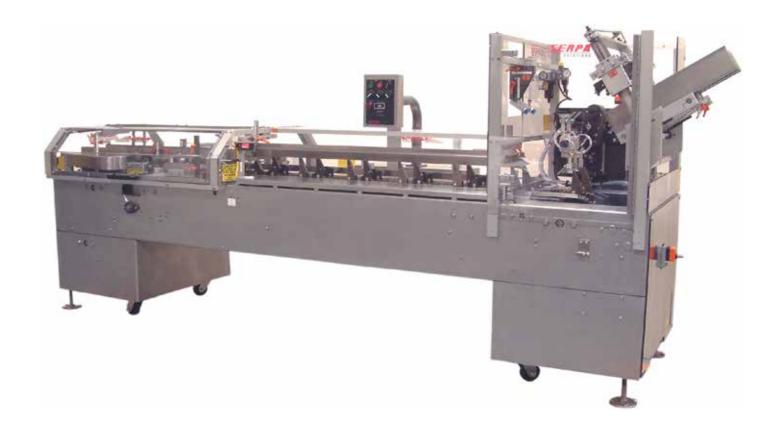

# 2000ML Semi-Automatic Cartoner

This versatile semi-automatic cartoner is designed to package a wide range of products at medium speed. Like all Serpa machines, the 2000ML is designed for three shift round-the-clock performance. Serpa machines are rugged, durable and quiet; featuring low maintenance and high reliability.

# **Carton Opening**

Our bottom reciprocating carton erector is reliable and simple. For hard to open cartons, our orbital carton erector with prebreak feature is available.

# **Quick Changeover**

Digital gauges and dials with pointers allow quick and accurate change-overs. Manual changeover takes 10 to 20 minutes with locally hung tools.

# Accessibility

Electrically interlocked full access guard doors allow for easy maintenance and cleaning.

### Standard features:

- Positive bottom pick carton erector
- · Mechanical drive system with cam driven erector
- Standard SPS gluepots for hot glue closing
- Full access doors makes maintenance easy
- Compact footprint enables more productivity with less space
- Dials and scales provide for a no tool, quick changeover
- Control panel is made user-friendly with LED diagnostic display panel

### Options available include:

- Larger size ranges available
- · Orbital carton erector with pre-break
- · Carton coding with deboss or ink
- · Straight or reverse Tuck closing
- · Nordson Glue system