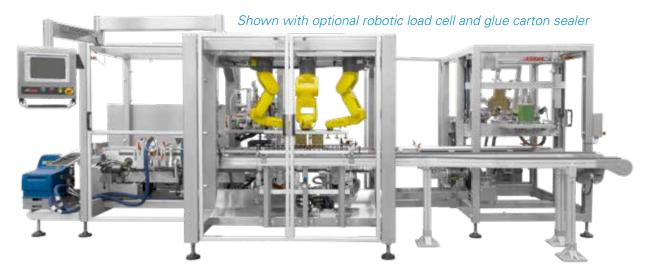

## Simple enough for short runs, durable enough for three shift per day production

- Compact Footprint
- Single and Dual Pick Head Configurations Available
- Fast and Accurate Changeover
  less than 10 minutes
- Low Maintenance easy access to all components provides for easy maintenance
- Ergonomic Large Capacity Powered Magazine
- User Friendly fewer parts to time in
- Tuck or Glue Closing Available
- Validation Made Easy