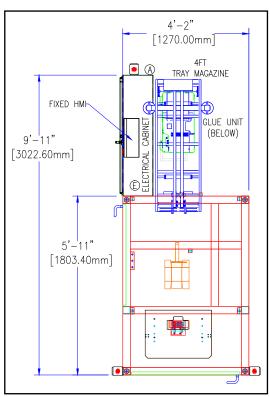

Standard Range Floorplan

7020 W. Sunnyview Ave. • Visalia, CA 93291 TEL: 559.651.2339 • FAX: 559.651.2345 sales@serpapackaging.com www.serpapackaging.com