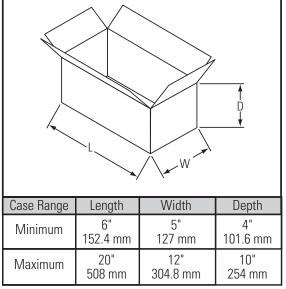

Standard Range Floorplan

Larger Ranges Available

7020 W. Sunnyview Ave. • Visalia, CA 93291 TEL: 559.651.2339 • FAX: 559.651.2345 sales@serpapackaging.com www.serpapackaging.com