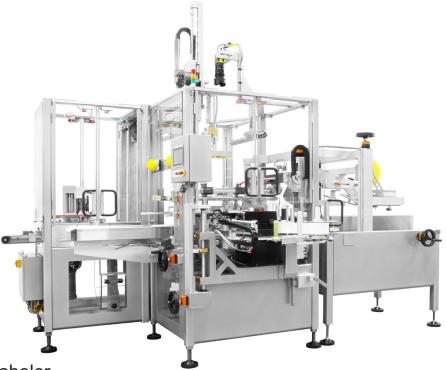

## A modular case packer designed for serialized case aggregation!

- Modular Design flexible to meet project requirements
- Most Compact Footprint
- Collator Designed for Bottles, Cartons & Bundles
- 2-axis Pick & Place Loader
- Great Access to Front & Back of Labeler
- Compatible with All Serialization Systems
- Fast and Accurate Changeover less than 5 minutes
- Low Maintenance easy access to all components provides for easy maintenance
- User Friendly fewer parts to time in
- Validation Made Easy