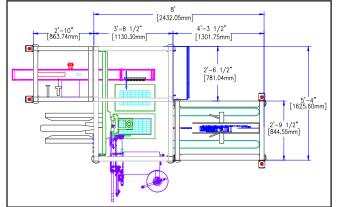

Standard Range Floorplan

Larger Ranges Available

7020 W. Sunnyview Ave. • Visalia, CA 93291 TEL: 559.651.2339 • FAX: 559.651.2345 sales@serpapackaging.com www.serpapackaging.com