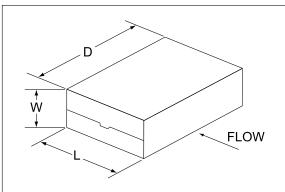

## Smaller Footprint Available with Inboard Magazine Option

Standard Range Floorplan

| Carton Range | Length          | Width           | Depth             | Speed |
|--------------|-----------------|-----------------|-------------------|-------|
| Minimum      | 3/4"<br>19.1 mm | 1/2"<br>12.7 mm | 2 1/2"<br>63.5 mm | -     |
| Maximum      | 4"<br>101.6mm   | 3"<br>76.2 mm   | 7"<br>177.8 mm    | 350   |