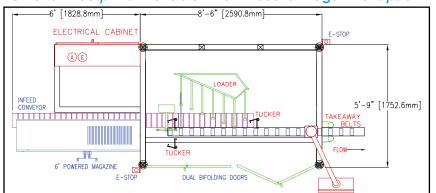

## Smaller Footprint Available with Inboard Magazine Option

Standard Range Floorplan

| Carton Range | Length          | Width           | Depth             | Speed |
|--------------|-----------------|-----------------|-------------------|-------|
| Minimum      | 3/4"<br>19.1 mm | 1/2"<br>12.7 mm | 2 1/2"<br>63.5 mm | -     |
| Maximum      | 4"<br>101.6mm   | 3"<br>76.2 mm   | 7"<br>177.8 mm    | 350   |