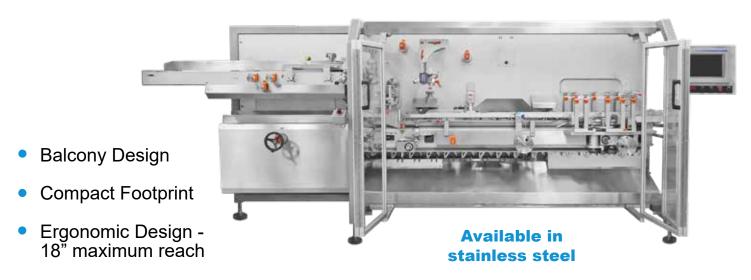

Balcony cartoner meets all sanitary and FDA validation requirements with fall-through construction.

- Outboard Belt Drives low noise, longer life
- Orbital Carton Erector with Positive Carton Prebreak Feature
- Fast and Accurate Changeover less than 10 minutes
- Low Maintenance easy access to all components provides for easy maintenance
- User Friendly fewer parts to time in
- Tuck or Glue Closing
- Validation Made Easy