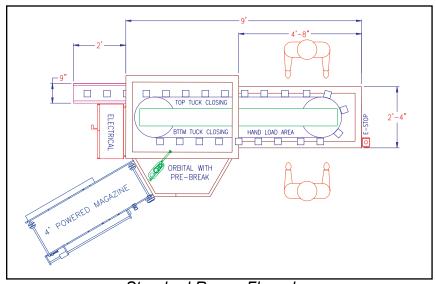

Standard Range Floorplan
\*Custom Ranges May Affect Floorplan

| Carton Range | Length    | Width    | Depth    |
|--------------|-----------|----------|----------|
| Standard     | 1"        | 3/4"     | 3 1/8"   |
| Minimum      | 25.4 mm   | 19.05 mm | 79.38 mm |
| Standard     | 4 1/2"    | 3 1/2"   | 8 7/8"   |
| Maximum      | 114.3mm   | 88.9 mm  | 225.4 mm |
| Custom*      | 11 13/16" | 8 3/16"  | 12"      |
| Maximum      | 300.0mm   | 208.0 mm | 304.8 mm |