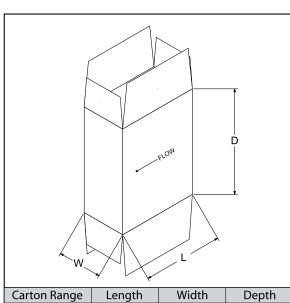

Standard Range Floorplan
\*Custom Ranges May Affect Floorplan

| Carton Range | Length    | Width    | Depth    |
|--------------|-----------|----------|----------|
| Standard     | 1"        | 3/4"     | 3 1/8"   |
| Minimum      | 25.4 mm   | 19.05 mm | 79.38 mm |
| Standard     | 4 1/2"    | 3 1/2"   | 8 7/8"   |
| Maximum      | 114.3mm   | 88.9 mm  | 225.4 mm |
| Custom*      | 11 13/16" | 8 3/16"  | 12"      |
| Maximum      | 300.0mm   | 208.0 mm | 304.8 mm |