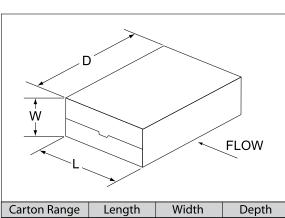

Standard Range Floorplan

Available in stainless steel

| Carton Range | Length          | Width           | Depth             |
|--------------|-----------------|-----------------|-------------------|
| Minimum      | 3/4"<br>19.1 mm | 1/2"<br>12.7 mm | 2 1/2"<br>63.5 mm |
| Maximum      | 4"<br>101.6mm   | 3"<br>76.2 mm   | 7"<br>177.8 mm    |
| Max. Speed   | 80 Cartons/Min. |                 |                   |