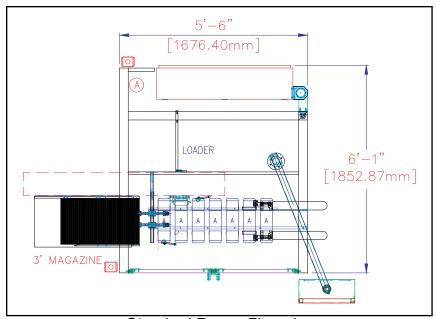

Standard Range Floorplan

Available in stainless steel

| Carton Range | Length          | Width           | Depth             |
|--------------|-----------------|-----------------|-------------------|
| Minimum      | 3/4"<br>19.1 mm | 1/2"<br>12.7 mm | 2 1/2"<br>63.5 mm |
| Maximum      | 4"<br>101.6mm   | 3"<br>76.2 mm   | 7"<br>177.8 mm    |
| Max. Speed   | 80 Cartons/Min. |                 |                   |