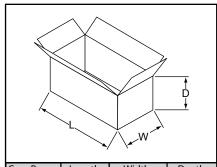

Standard Range Floorplan

MEMBER

| Case Range | Length   | Width    | Depth    |
|------------|----------|----------|----------|
| Minimum    | 6"       | 5"       | 3"       |
|            | 152.4 mm | 127 mm   | 76.2 mm  |
| Maximum    | 18"      | 12"      | 12"      |
|            | 457.2 mm | 304.8 mm | 304.8 mm |