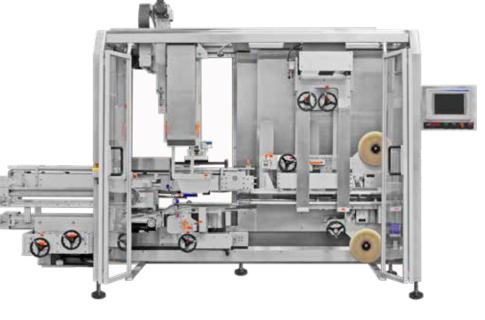

Servo topload casepacker provides precision product handling while meeting all sanitary and FDA validation requirements

- Balcony Design
- Compact Footprint
- All Belt Drives low noise, longer life
- Unique Positive Dual Vacuum Case Erector
- Fast and Accurate Changeover less than 5 minutes
- 2-axis servo pick & place
- Vacuum or gripper pick head with quick change tooling
- Low Maintenance easy access to all components provides for easy maintenance
- User Friendly fewer parts to time in
- Hot Glue or Tape Sealing
- Validation Made Easy