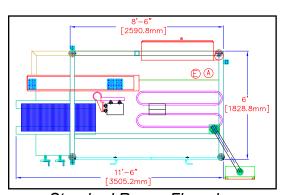

Standard Range Floorplan

MEMBER

| Case Range | Length   | Width    | Depth    |
|------------|----------|----------|----------|
| Minimum    | 6"       | 5"       | 3"       |
|            | 152.4 mm | 127 mm   | 76.2 mm  |
| Maximum    | 18"      | 12"      | 12"      |
|            | 457.2 mm | 304.8 mm | 304.8 mm |