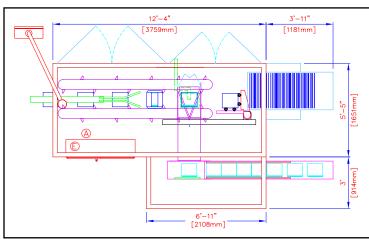

Standard Range Floorplan

| Case Range | Length          | Width          | Depth           |
|------------|-----------------|----------------|-----------------|
| Minimum    | 8"<br>203.2 mm  | 6"<br>152.4 mm | 4"<br>101.6 mm  |
| Maximum    | 24"<br>609.6 mm | 15"<br>381 mm  | 12"<br>304.8 mm |
|            |                 |                |                 |