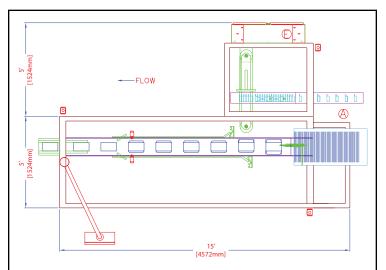

Standard Range Floorplan

| Case Range              | Length         | Width           | Depth            |
|-------------------------|----------------|-----------------|------------------|
| Minimum                 | 6"<br>152.4 mm | 5"<br>127 mm    | 4.5"<br>114.3 mm |
| Maximum                 | 20"<br>508 mm  | 13"<br>330.2 mm | 13"<br>330.2 mm  |
| Largar Dangaa Availabla |                |                 |                  |