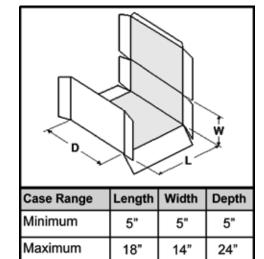

A high-speed wraparound casepacker that is totally accessible from the operator side...including the load station!



- Balcony Design
- Compact Footprint
- All Belt Drives low noise, longer life
- Unique Positive Dual Vacuum Case Erector (Patent Pending)
- Extremely Fast and Accurate Changeover less than 15 minutes
- Telescoping Funnel accurate product loading
- Low Maintenance easy access to all components provides for easy maintenance
- User Friendly fewer parts to time in
- Hot Glue Sealing
- Validation Made Easy



Standard Range Floorplan



Larger Ranges Available



MEMBER

7020 W. Sunnyview Ave. • Visalia, CA 93291 TEL: 559.651.2339 • FAX: 559.651.2345 sales@serpapackaging.com www.serpapackaging.com